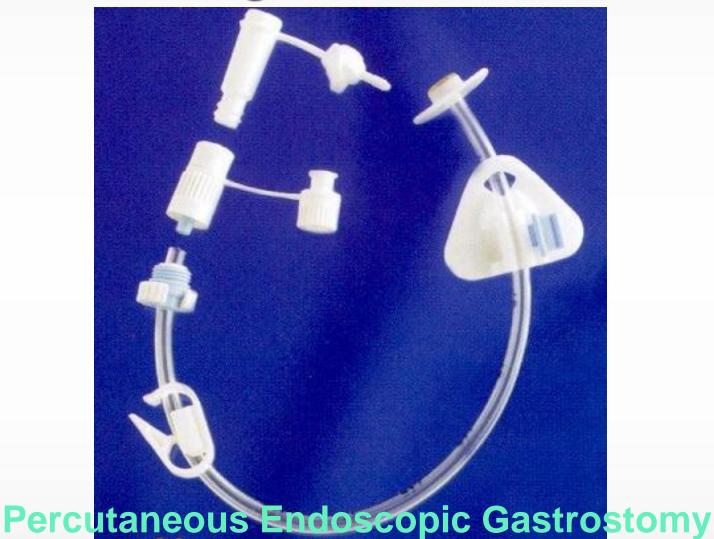

feeding / bars / yoghurt-like cans
Enteral feeding

via N.G. / N.J. / P.E.G. / Gastrostomy tube

Parenteral feeding

via central line

Special parenteral feeding e.g. intradialytic TPN

✓ advantages & disadvantages exist!

#### Choices of Route for Feeding a Patient in Hospital

- In order of preference:
  - 1. Sip feeding
    - 1. Most natural method
  - 2. Enteral nutrition
    - 1. Uses normal routes for feeding and handling of food
    - 2. Poses less risks of complications
  - 3. Total parenteral nutrition (T.P.N.)
    - 1. When nutrient digestion is impaired, e.g. G.I.T. insult or severe haemodynamic alterations impairing gut function.

### Sip feeds, bars, yoghurt-like cans



#### **Enteral Feeding Methods**



#### **Enteral Feeding Methods**



#### **Enteral Feeding Methods**



### 3-Compartment Bag of OliClinomel -Total Parenteral Nutrition (TPN)

| Lipid emulsion<br>(20%) |