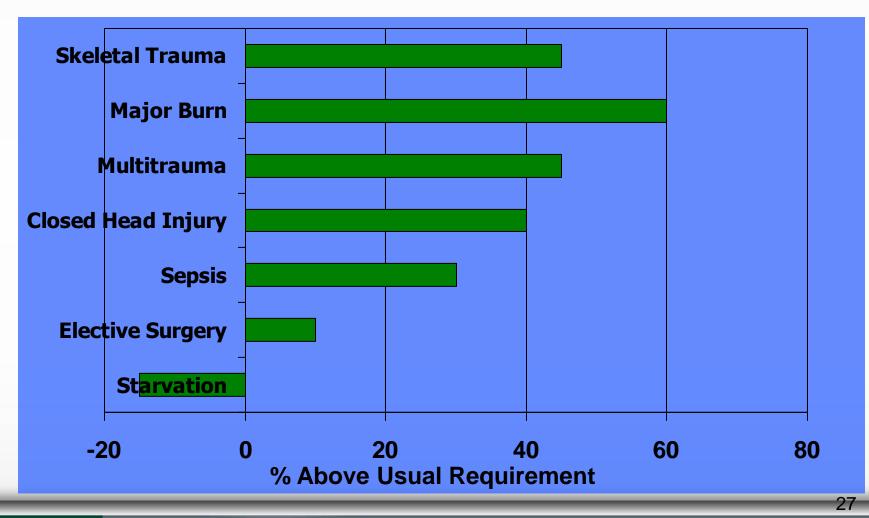

tent?

Drug-nutrient interactions
Increased nutrient requirements

Which ones & why?

Will present situation change?

In what way & consider relevance

### 2. How to Estimate Energy Requirements

Estimate basal metabolic rate (B.M.R.)
Adjust for stress (using nomogram)
Add a combined factor for activity

+ 10% bed-bound / immobile
+ 15-20% bed-bound / mobile / sitting
+ 25% mobile on ward

Allow for weight gain (if required)

+ 400-1000 kcal/day

How to Estimate Basal Metabolic Rate (Harris & Benedicts' Equation)

B.M.R. (women):

655 + (9.6 x weight in kilos) + (1.8 x height in cm) - (4.7 x age in years).

B.M.R. (men):

66 + (13.7 x weight in kilos) + (5 x height in cm) - (6.8 x age in years)

#### 2. Estimating Energy Requirements

#### — Change in Resting Energy Expenditure in Trauma



#### 2. Estimating Energy Requirements

#### - Change in Resting Energy Expenditure in Disease



#### 2. Estimating Energy Requirements -

#### Nomogram (Elia, 1990)



29

### 3. How to Estimate Nitrogen Requirements

|                     |          | Nitrogen<br>g/kg/d | (Range)     |
|---------------------|----------|--------------------|-------------|
| Normal              |          | 0.17               | (0.14-0.25) |
| Hyper-<br>metabolic | 5-25%    | 0.20               | (0.17-0.25) |
|                     | 25 - 50% | 0.25               | (0.30-0.30) |
|                     | > 50%    | 0.30               | (0.25-0.30) |
|                     |          | 0.30               | (0.20-0.40) |

#### Implementing a Feeding Regimen via Continuous Tube Feeding

Start a regime slowly