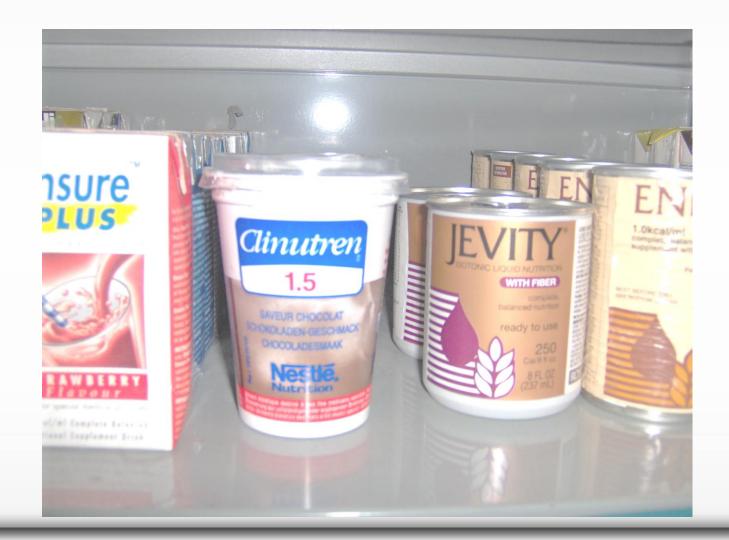

### Sip feeds, bars, yoghurt-like cans

### **Types of Enteral Artificial Feeding Products Available**

- Complete feeds
  - With/out fibre
- Semi-elemental
  - Partially digested
  - Contains peptides
- Elemental
  - Nitrogen as free amino acids
  - Glucose polymers
  - With/out medium chain triaglycerols
- Special formulas
  - •For special diseases eg. Liver & renal failure
  - With Glutamine

#### **Dietary Supplements**

- If patient is unable to maintain sufficient oral food intake:
  - Fortification of foods
  - Sip feeds:
    - Prescribable
    - Useful for:
      - Disease-related malnutrition
      - Dysphagia
      - Short bowel syndrome
      - Intractable malabsorption
      - Bowel fistulae
      - HIV infection

#### **Specific Supplements**

- High protein supplements (not nutritionally complete)
- High energy supplements glucose polymers
  Lipid fat emulsions (usually 50% with water)
  Thickeners