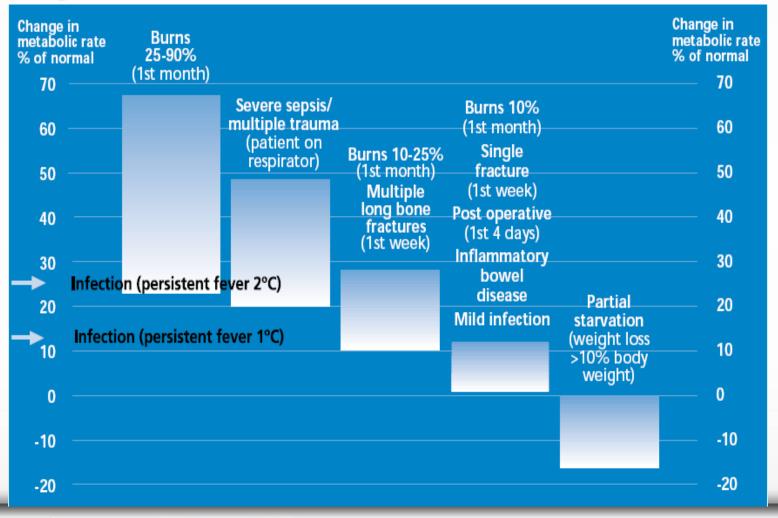

mate Energy Requirements

Estimate basal metabolic rate (B.M.R.)
Adjust for stress (using nomogram)
Add a combined factor for activity

+ 10% bed-bound / immobile
+ 15-20% bed-bound / mobile / sitting
+ 25% mobile on ward

Allow for weight gain (if required)

+ 400-1000 kcal/day

How to Estimate Basal Metabolic Rate (Harris & Benedicts' Equation)

B.M.R. (women):

655 + (9.6 x weight in kilos) + (1.8 x height in cm) - (4.7 x age in years).

B.M.R. (men):

66 + (13.7 x weight in kilos) + (5 x height in cm) - (6.8 x age in years)

#### 2. Estimating Energy Requirements

#### — Change in Resting Energy Expenditure in Trauma



#### 2. Estimating Energy Requirements

#### - Change in Resting Energy Expenditure in Disease



#### 2. Estimating Energy Requirements -

#### Nomogram (Elia, 1990)



29

### 3. How to Estimate Nitrogen Requirements

|                     |          | Nitrogen<br>g/kg/d | (Range)     |
|---------------------|----------|--------------------|-------------|
| Normal              |          | 0.17               | (0.14-0.25) |
| Hyper-<br>metabolic | 5-25%    | 0.20               | (0.17-0.25) |
|                     | 25 - 50% | 0.25               | (0.30-0.30) |
|                     | > 50%    | 0.30               | (0.25-0.30) |
|                     |          | 0.30               | (0.20-0.40) |

#### Implementing a Feeding Regimen via Continuous Tube Feeding

Start a regime slowly & gradually
E.g. if final aim is 120 mls/hr of feed (3L/day):
Start at 40 mls/hr and increase gradually, or
Start by giving only 500 mls feed per day, increasing slowly b