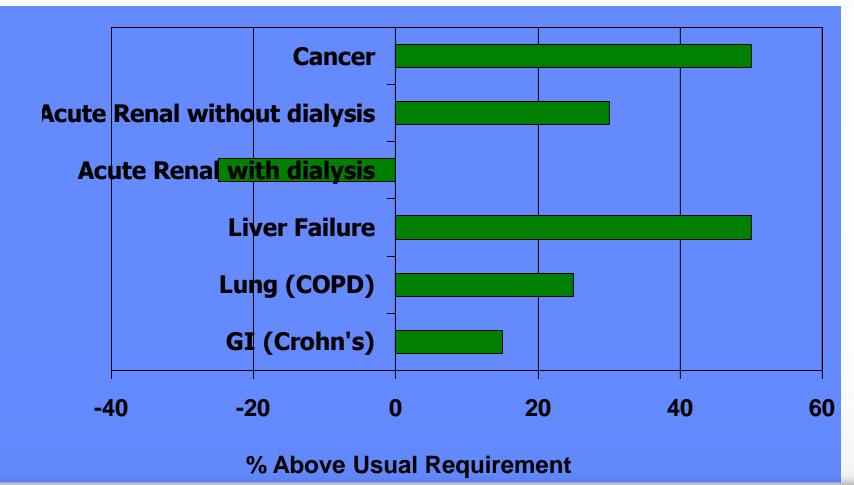

#### - Change in Resting Energy Expenditure in Disease

### 3. How to Estimate Nitrogen Requirements

|                     |          | Nitrogen<br>g/kg/d | (Range)     |
|---------------------|----------|--------------------|-------------|
| Normal              |          | 0.17               | (0.14-0.25) |
| Hyper-<br>metabolic | 5-25%    | 0.20               | (0.17-0.25) |
|                     | 25 - 50% | 0.25               | (0.30-0.30) |
|                     | > 50%    | 0.30               | (0.25-0.30) |
|                     |          | 0.30               | (0.20-0.40) |