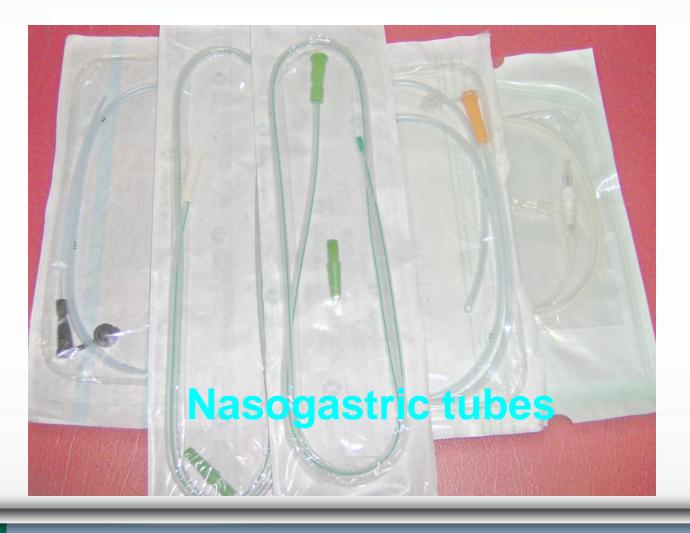

sedated patients

### **Choices for Feeding a Patient in Hospital**

Sip feeding / bars / yoghurt-like cans
Enteral feeding

via N.G. / N.J. / P.E.G. / Gastrostomy tube

Parenteral feeding

via central line

Special parenteral feeding e.g. intradialytic TPN

✓ advantages & disadvantages exist!

#### Choices of Route for Feeding a Patient in Hospital

- In order of preference:
  - 1. Sip feeding
    - 1. Most natural method
  - 2. Enteral nutrition
    - 1. Uses normal routes for feeding and handling of food
    - 2. Poses less risks of complications
  - 3. Total parenteral nutrition (T.P.N.)
    - 1. When nutrient digestion is impaired, e.g. G.I.T. insult or severe haemodynamic alterations impairing gut function.

### Sip feeds, bars, yoghurt-like cans



#### **Enteral Feeding Methods**



#### **Enteral Feeding Methods**



#### **Enteral Feeding Methods**



### 3-Compartment Bag of OliClinomel -Total Parenteral Nutrition (TPN)

| Lipid emulsion<br>(20%) |